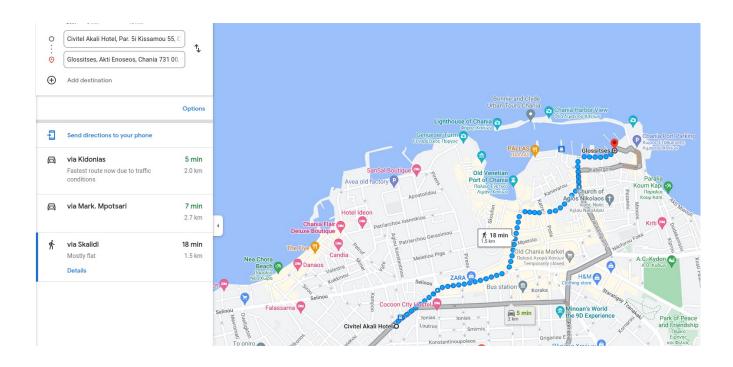

## How to reach "Glossitses" tavern (Conference dinner)

Interactive directions are available on the following Google Maps link:

## https://goo.gl/maps/z3adjTPuXCASpZUo8

The walking distance from Akali Hotel to Glossitses is a 1.5km. It is an 18min walk through the Old Town of Chania. Bellow are the detailed directions on how to reach the Conference dinner from Akali Hotel on foot. The tavern can also be reached by car or taxi.