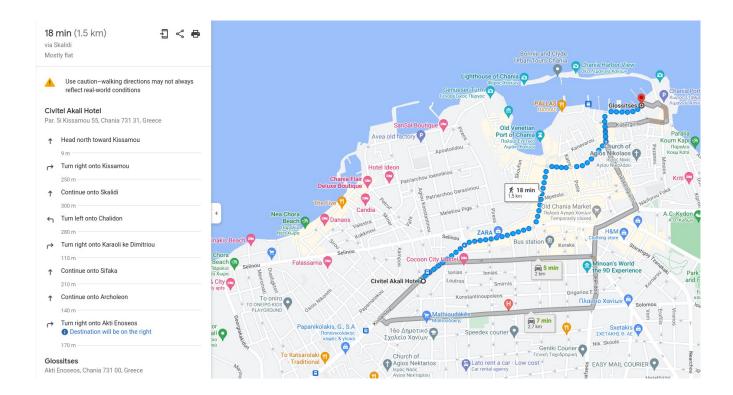

## How to reach "Glossitses" tavern (Conference dinner)

Interactive directions are available on the following Google Maps link:

## https://goo.gl/maps/z3adjTPuXCASpZUo8

The walking distance from Akali Hotel to Glossitses is a 1.5km. It is an 18min walk through the Old Town of Chania. Bellow are the detailed directions on how to reach the Conference dinner from Akali Hotel on foot. The tavern can also be reached by car or taxi.